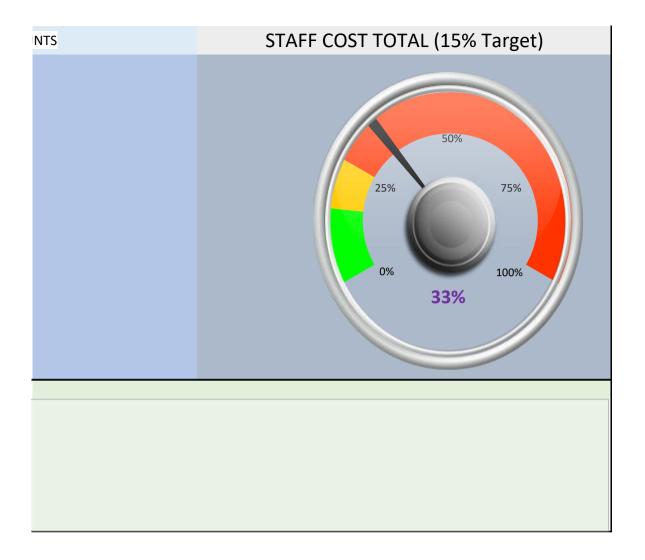

| 138       | 3%      |      | 391%   | 6    | 694%     |        |       |        |            | 918%        |  |