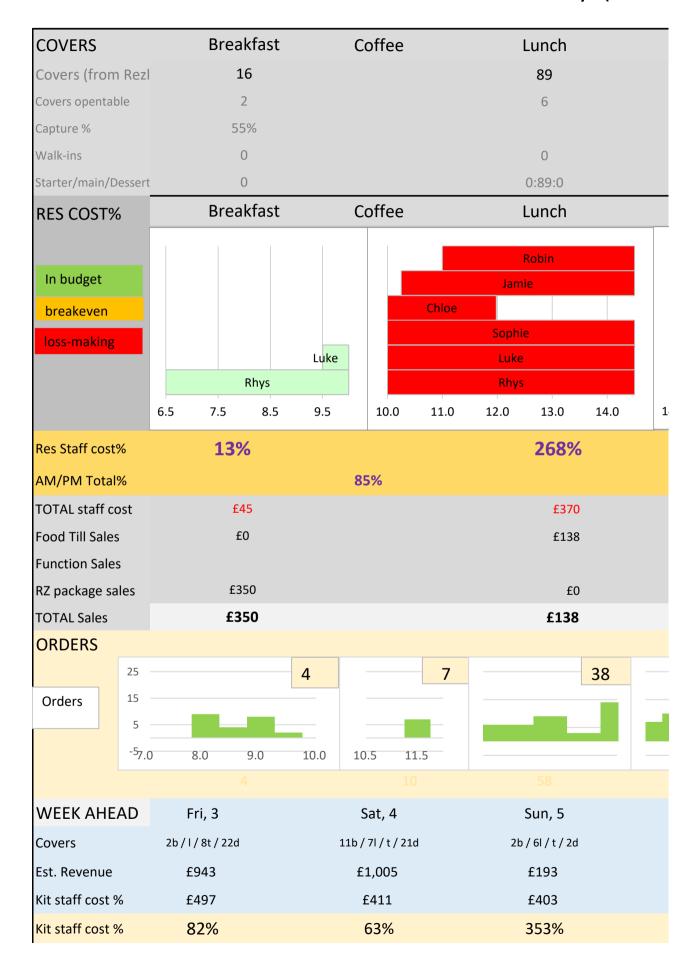

## lay, 31-Dec-19)

| 1 7 84 22% 10% 0 0 0 1 3:7:3  Tea Bar Dinner  Robin Sophie | Te        | ea      |      | Bar    |      | Dinner   |        |       |        | Ca         | Capture     |  |
|--------------------------------------------------------------------------------------------------------------------------------------------------------------------------------------------------------------------------------------------------------------------------------------------------------------------------------------------------------------------------------------------------------------------------------------------------------------------------------------------------------------------------------------------------------------------------------------------------------------------------------------------------------------------------------------------------------------------------------------------------------------------------------------------------------------------------------------------------------------------------------------------------------------------------------------------------------------------------------------------------------------------------------------------------------------------------------------------------------------------------------------------------------------------------------------------------------------------------------------------------------------------------------------------------------------------------------------------------------------------------------------------------------------------------------------------------------------------------------------------------------------------------------------------------------------------------------------------------------------------------------------------------------------------------------------------------------------------------------------------------------------------------------------------------------------------------------------------------------------------------------------------------------------------------------------------------------------------------------------------------------------------------------------------------------------------------------------------------------------------------------|-----------|---------|------|--------|------|----------|--------|-------|--------|------------|-------------|--|
| 22% 10% 0 0 1 3.7:3  Tea Bar Dinner  Robin  Jamie Sophie Luke Soph | 1         |         |      | 7      |      |          |        |       |        |            |             |  |
| Tea Bar Dinner  Robin  Jamle Sophie Luke Rhys 4.5 15.5 16.5 17.0 18.0 19.0 20.0 21.0 22.0 23.0 24.0  135%  42%  E221 E164 E164 E1,477 E1,042  Mon, 6 Tue, 7 Wed, 8 Thu, 9 b/121/2t/3d b/11/t/3d b/11/t/2d b/41/t/d E338 E113 E75 E67 E271 E277 E274 E274 E359                                                                                                                                                                                                                                                                                                                                                                                                                                                                                                                                                                                                                                                                                                                                                                                                                                                                                                                                                                                                                                                                                                                                                                                                                                                                                                                                                                                                                                                                                                                                                                                                                                                                                                                                                                                                                                                                  | 1         | 7       |      | 84     |      |          |        |       |        |            |             |  |
| Tea Bar Dinner    Comparison    |           |         |      | 22%    |      |          |        |       | 10%    |            |             |  |
| Tea Bar Dinner  Robin  Jamie Sophie Luke Rhys 4.5 15.5 16.5 17.0 18.0 19.0 20.0 21.0 22.0 23.0 24.0  135%  £221 £475 £1,111 £164 £785 £1,087  £0 £692 £1,042 £1,477 £1,042   TO  50  19.5 20.5 21.5 22.5 23.5  22 48  Mon, 6  Tue, 7  Wed, 8  Thu, 9 b/121/2t/3d b/1/t/3d b/1/t/2d b/4/t/d £338 £113 £75 £67 £271 £274 £359                                                                                                                                                                                                                                                                                                                                                                                                                                                                                                                                                                                                                                                                                                                                                                                                                                                                                                                                                                                                                                                                                                                                                                                                                                                                                                                                                                                                                                                                                                                                                                                                                                                                                                                                                                                                    | 0         | )       |      | 0      |      |          |        |       |        |            |             |  |
| Robin  Jamie Sophie Luke Rhys  4.5 15.5 16.5 17.0 18.0 19.0 20.0 21.0 22.0 23.0 24.0  135%  42%  £221 £475 £1,111 £164 £785 £1,087  £0 £692 £1,042 £1,477 £1,042  Mon, 6 Tue, 7 Wed, 8 Thu, 9 b/121/2t/3d b/1/t/3d b/1/t/3d b/1/t/2d £338 £113 £75 £67 £271 £276 £274 £359                                                                                                                                                                                                                                                                                                                                                                                                                                                                                                                                                                                                                                                                                                                                                                                                                                                                                                                                                                                                                                                                                                                                                                                                                                                                                                                                                                                                                                                                                                                                                                                                                                                                                                                                                                                                                                                     | 1         |         |      |        |      |          | 3:     | 7:3   |        |            |             |  |
| Robin    Jamie   Sophie   Luke   Sophie   So | Te        | ea      |      | Bar    | •    | Dinner   |        |       |        |            |             |  |
| Robin  Jamie  Sophie  Luke  Rhys  4.5 15.5 16.5 17.0 18.0 19.0 20.0 21.0 22.0 23.0 24.0  135%  42%  £221  £475  £1,111  £164  £1,477  £1,042  £1,042  £1,477  £1,042  £1,042  £1,042  £1,042  £1,042  £1,042  £1,042  £1,042  £1,042  £1,042  £1,042  £1,042  £1,042  £1,042  £1,042  £1,042  £1,042  £1,042  £1,042  £1,042  £1,042  £1,042  £1,042  £1,042  £1,042  £1,042  £1,042  £1,042  £1,042  £1,042  £1,042  £1,042  £1,042  £1,042  £1,042  £1,042  £1,042  £1,042  £1,042  £1,042  £1,042  £1,042  £1,042  £1,042  £1,042  £1,042  £1,042  £1,042  £1,042  £1,042  £1,042  £1,042  £1,042  £1,042  £1,042  £1,042  £1,042  £1,042  £1,042  £1,042  £1,042  £1,042  £1,042  £1,042  £1,042  £1,042  £1,042  £1,042  £1,042  £1,042  £1,042  £1,042  £1,042  £1,042  £1,042  £1,042  £1,042  £1,042  £1,042  £1,042  £1,042  £1,042  £1,042  £1,042  £1,042  £1,042  £1,042  £1,042  £1,042  £1,042  £1,042  £1,042  £1,042  £1,042  £1,042  £1,042  £1,042  £1,042  £1,042  £1,042  £1,042  £1,042  £1,042  £1,042  £1,042                                                                                                                                                                                                                                                                                                                                                                                                                                                                                                                                                                                                                                                                                                                                                                                                                                                                                                                                                                                                                                                                                           |           |         |      |        |      |          |        |       |        |            |             |  |
| Sophie   Luke   Sophie   Sophie   Luke   Sophie   Luke     |           | Robin   |      |        |      |          |        |       | Last   | 5111 23.27 |             |  |
| Luke Rhys  4.5 15.5 16.5 17.0 18.0 19.0 20.0 21.0 22.0 23.0 24.0  135%  42%  £221 £475 £1,111 £164 £1,087  £0 £692 £1,042 £1,477 £1,042 £1,042 £1,477 £1,042 £1,042 £1,042 £1,477 £1,042 £1,042 £1,042 £1,042 £1,042 £1,042 £1,042 £1,042 £1,042 £1,042 £1,042 £1,042 £1,042 £1,042 £1,042 £1,042 £1,042 £1,042 £1,042 £1,042 £1,042 £1,042 £1,042 £1,042 £1,042 £1,042 £1,042 £1,042 £1,042 £1,042 £1,042 £1,042 £1,042 £1,042 £1,042 £1,042 £1,042 £1,042 £1,042 £1,042 £1,042 £1,042 £1,042 £1,042 £1,042 £1,042 £1,042 £1,042 £1,042 £1,042 £1,042 £1,042 £1,042 £1,042 £1,042 £1,042 £1,042 £1,042 £1,042 £1,042 £1,042 £1,042 £1,042 £1,042 £1,042 £1,042 £1,042 £1,042 £1,042 £1,042 £1,042 £1,042 £1,042 £1,042 £1,042 £1,042 £1,042 £1,042 £1,042 £1,042 £1,042 £1,042 £1,042 £1,042 £1,042 £1,042 £1,042 £1,042 £1,042 £1,042 £1,042 £1,042 £1,042 £1,042 £1,042 £1,042 £1,042 £1,042 £1,042 £1,042 £1,042 £1,042 £1,042 £1,042 £1,042 £1,042 £1,042 £1,042 £1,042 £1,042 £1,042 £1,042 £1,042 £1,042 £1,042 £1,042 £1,042 £1,042 £1,042 £1,042 £1,042 £1,042 £1,042 £1,042 £1,042 £1,042 £1,042 £1,042 £1,042 £1,042 £1,042 £1,042 £1,042 £1,042 £1,042 £1,042 £1,042 £1,042 £1,042 £1,042 £1,042 £1,042 £1,042 £1,042 £1,042 £1,042 £1,042 £1,042 £1,042 £1,042 £1,042 £1,042 £1,042 £1,042 £1,042 £1,042 £1,042 £1,042 £1,042 £1,042 £1,042 £1,042 £1,042 £1,042 £1,042 £1,042 £1,042 £1,042 £1,042 £1,042 £1,042 £1,042 £1,042 £1,042 £1,042 £1,042 £1,042 £1,042 £1,042 £1,042 £1,042 £1,042 £1,042 £1,042 £1,042 £1,042 £1,042 £1,042 £1,042 £1,042 £1,042 £1,042 £1,042 £1,042 £1,042 £1,042 £1,042 £1,042 £1,042 £1,042 £1,042 £1,042 £1,042 £1,042 £1,042 £1,042 £1,042 £1,042 £1,042 £1,042 £1,042 £1,042 £1,042 £1,042 £1,042 £1,042 £1,042 £1,042 £1,042 £1,042 £1,042 £1,042 £1,042 £1,042 £1,042 £1,042 £1,042 £1,042 £1,042 £1,042 £1,042 £1,042 £1,042 £1,042 £1,042 £1,042 £1,042 £1,042 £1,042 £1,042 £1,042 £1,042 £1,042 £1,042 £1,042 £1,042 £1,042 £1,042 £1,042 £1,042 £1,042 £1,042 £1,042 £1,042 £1,042 £1,042 £1,042 £1,042 £1,042 £1,042 £1,042 £1,042 £1,042 £1,042 £1,042 £1,042 £1,042 |           |         |      |        |      |          |        |       |        |            |             |  |
| ## Tue, 7   Wed, 8   Thu, 9   b/12l/2t/3d   b/1/t/3d   b/1/t/2d   b/4l/t/d   f338   f113   f75   f67   f271   f274   f359                                                                                                                                                                                                                                                                                                                                                                                                                                                                                                                                                                                                                                                                                                                                                                                                                                                                                                                                                                                                                                                                                                                                                                                                                                                                                                                                                                                                                                                                                                                                                                                                                                                                                                                                                                                                                                                                                                                                                                                                      |           |         |      |        |      |          |        | nie   |        |            |             |  |
| 4.5 15.5 16.5 17.0 18.0 19.0 20.0 21.0 22.0 23.0 24.0  135%  42%  £475 £475 £1,111 £164 £692 £1,042 £1,477 £1,042  £1,477 £1,042  19.5 20.5 21.5 22.5 23.5  22 48  Mon, 6  Tue, 7  Wed, 8  Thu, 9 b/12l/2t/3d b/l/t/3d b/l/t/2d b/4l/t/d £338 £113 £75 £67 £271 £274 £359                                                                                                                                                                                                                                                                                                                                                                                                                                                                                                                                                                                                                                                                                                                                                                                                                                                                                                                                                                                                                                                                                                                                                                                                                                                                                                                                                                                                                                                                                                                                                                                                                                                                                                                                                                                                                                                      |           |         |      |        | 11.5 |          | Sophie |       |        |            |             |  |
| 135%  42%  £221 £475 £1,111 £164 £785 £1,087  £0 £692 £1,042 £164 £1,477 £1,042  £1,042 £1,477 £1,042  Mon, 6 Tue, 7 Wed, 8 Thu, 9 b/12l/2t/3d b/l/t/3d b/l/t/2d £338 £113 £75 £67 £271 £277 £274 £359                                                                                                                                                                                                                                                                                                                                                                                                                                                                                                                                                                                                                                                                                                                                                                                                                                                                                                                                                                                                                                                                                                                                                                                                                                                                                                                                                                                                                                                                                                                                                                                                                                                                                                                                                                                                                                                                                                                         | 4.5       |         | 46.5 |        |      | 10.0     | 20.0   | 24.0  | 22.0   | 22.0       |             |  |
| ### ### ##############################                                                                                                                                                                                                                                                                                                                                                                                                                                                                                                                                                                                                                                                                                                                                                                                                                                                                                                                                                                                                                                                                                                                                                                                                                                                                                                                                                                                                                                                                                                                                                                                                                                                                                                                                                                                                                                                                                                                                                                                                                                                                                         | .4.5      | 15.5    | 16.5 | 17.0   | 18.0 | 19.0     | 20.0   | 21.0  | 22.0   | 23.0       | 24.0        |  |
| f221 f475 f1,111 f164 f785 f1,087  f0 f692 f1,042 f164 f1,477 f1,042  70 50 12 42  Mon, 6 Tue, 7 Wed, 8 Thu, 9 b/12l/2t/3d b/1/t/3d b/1/t/2d b/4l/t/d f338 f113 f75 f67 f271 f277 f274 f359                                                                                                                                                                                                                                                                                                                                                                                                                                                                                                                                                                                                                                                                                                                                                                                                                                                                                                                                                                                                                                                                                                                                                                                                                                                                                                                                                                                                                                                                                                                                                                                                                                                                                                                                                                                                                                                                                                                                    | 1         | 35%     |      |        |      |          |        | 32%   |        |            | <b>52</b> % |  |
| £164 £785 £1,087  £0 £692 £1,042  £164 £1,477 £1,042   70 50 12 42  Mon, 6 Tue, 7 Wed, 8 Thu, 9  b/121/2t/3d b/1/t/3d b/1/t/2d b/41/t/d  £338 £113 £75 £67  £271 £277 £274 £359                                                                                                                                                                                                                                                                                                                                                                                                                                                                                                                                                                                                                                                                                                                                                                                                                                                                                                                                                                                                                                                                                                                                                                                                                                                                                                                                                                                                                                                                                                                                                                                                                                                                                                                                                                                                                                                                                                                                                |           |         |      | 42%    |      |          |        |       |        |            |             |  |
| £0 £1,042<br>£164 £1,477 £1,042<br>70 50 12 42<br>19.5 20.5 21.5 22.5 23.5<br>22 48 42 0<br>Mon, 6 Tue, 7 Wed, 8 Thu, 9<br>b/12l/2t/3d b/l/t/3d b/l/t/2d b/4l/t/d<br>£338 £113 £75 £67<br>£271 £277 £274 £359                                                                                                                                                                                                                                                                                                                                                                                                                                                                                                                                                                                                                                                                                                                                                                                                                                                                                                                                                                                                                                                                                                                                                                                                                                                                                                                                                                                                                                                                                                                                                                                                                                                                                                                                                                                                                                                                                                                  |           | £221    |      |        |      |          |        | £475  |        |            | £1,111      |  |
| £164       £1,477       £1,042         70       50       12       42         19.5       20.5       21.5       22.5       23.5         22       48       42       0         Mon, 6       Tue, 7       Wed, 8       Thu, 9         b/12l/2t/3d       b/1/t/3d       b/1/t/2d       b/4l/t/d         £338       £113       £75       £67         £271       £277       £274       £359                                                                                                                                                                                                                                                                                                                                                                                                                                                                                                                                                                                                                                                                                                                                                                                                                                                                                                                                                                                                                                                                                                                                                                                                                                                                                                                                                                                                                                                                                                                                                                                                                                                                                                                                            |           | £164    |      |        |      |          |        | £785  |        |            | £1,087      |  |
| £164       £1,477       £1,042         70       50       12       42         19.5       20.5       21.5       22.5       23.5         22       48       42       0         Mon, 6       Tue, 7       Wed, 8       Thu, 9         b/12l/2t/3d       b/1/t/3d       b/1/t/2d       b/4l/t/d         £338       £113       £75       £67         £271       £277       £274       £359                                                                                                                                                                                                                                                                                                                                                                                                                                                                                                                                                                                                                                                                                                                                                                                                                                                                                                                                                                                                                                                                                                                                                                                                                                                                                                                                                                                                                                                                                                                                                                                                                                                                                                                                            |           |         |      |        |      |          |        |       |        |            |             |  |
| 70 50 12 42  19.5 20.5 21.5 22.5 23.5  22 48 42 0  Mon, 6 Tue, 7 Wed, 8 Thu, 9  b/12l/2t/3d b/1/t/3d b/1/t/2d b/4l/t/d  £338 £113 £75 £67  £271 £277 £274 £359                                                                                                                                                                                                                                                                                                                                                                                                                                                                                                                                                                                                                                                                                                                                                                                                                                                                                                                                                                                                                                                                                                                                                                                                                                                                                                                                                                                                                                                                                                                                                                                                                                                                                                                                                                                                                                                                                                                                                                 |           | £0      |      | £692   |      |          |        |       | £1,042 |            |             |  |
| 19.5 20.5 21.5 22.5 23.5  22 48 42 0  Mon, 6 Tue, 7 Wed, 8 Thu, 9  b/12l/2t/3d b/1/t/3d b/1/t/2d b/4l/t/d  £338 £113 £75 £67  £271 £277 £274 £359                                                                                                                                                                                                                                                                                                                                                                                                                                                                                                                                                                                                                                                                                                                                                                                                                                                                                                                                                                                                                                                                                                                                                                                                                                                                                                                                                                                                                                                                                                                                                                                                                                                                                                                                                                                                                                                                                                                                                                              | :         | £164    |      |        |      |          | £      | 1,477 |        | i          | £1,042      |  |
| 19.5 20.5 21.5 22.5 23.5  22 48 42 0  Mon, 6 Tue, 7 Wed, 8 Thu, 9  b/12l/2t/3d b/1/t/3d b/1/t/2d b/4l/t/d  £338 £113 £75 £67  £271 £277 £274 £359                                                                                                                                                                                                                                                                                                                                                                                                                                                                                                                                                                                                                                                                                                                                                                                                                                                                                                                                                                                                                                                                                                                                                                                                                                                                                                                                                                                                                                                                                                                                                                                                                                                                                                                                                                                                                                                                                                                                                                              |           |         |      |        |      |          |        |       |        |            |             |  |
| 22       48       42       0         Mon, 6       Tue, 7       Wed, 8       Thu, 9         b/12l/2t/3d       b/1/t/3d       b/1/t/2d       b/4l/t/d         £338       £113       £75       £67         £271       £277       £274       £359                                                                                                                                                                                                                                                                                                                                                                                                                                                                                                                                                                                                                                                                                                                                                                                                                                                                                                                                                                                                                                                                                                                                                                                                                                                                                                                                                                                                                                                                                                                                                                                                                                                                                                                                                                                                                                                                                  |           | 70      |      |        | 50   |          |        |       | 12     |            | 42          |  |
| 22       48       42       0         Mon, 6       Tue, 7       Wed, 8       Thu, 9         b/12l/2t/3d       b/1/t/3d       b/1/t/2d       b/4l/t/d         £338       £113       £75       £67         £271       £277       £274       £359                                                                                                                                                                                                                                                                                                                                                                                                                                                                                                                                                                                                                                                                                                                                                                                                                                                                                                                                                                                                                                                                                                                                                                                                                                                                                                                                                                                                                                                                                                                                                                                                                                                                                                                                                                                                                                                                                  |           |         |      |        |      |          |        |       |        |            |             |  |
| 22       48       42       0         Mon, 6       Tue, 7       Wed, 8       Thu, 9         b/12l/2t/3d       b/1/t/3d       b/1/t/2d       b/4l/t/d         £338       £113       £75       £67         £271       £277       £274       £359                                                                                                                                                                                                                                                                                                                                                                                                                                                                                                                                                                                                                                                                                                                                                                                                                                                                                                                                                                                                                                                                                                                                                                                                                                                                                                                                                                                                                                                                                                                                                                                                                                                                                                                                                                                                                                                                                  |           |         |      |        |      |          |        |       |        |            |             |  |
| Mon, 6       Tue, 7       Wed, 8       Thu, 9         b/12l/2t/3d       b/1/t/3d       b/1/t/2d       b/4l/t/d         £338       £113       £75       £67         £271       £277       £274       £359                                                                                                                                                                                                                                                                                                                                                                                                                                                                                                                                                                                                                                                                                                                                                                                                                                                                                                                                                                                                                                                                                                                                                                                                                                                                                                                                                                                                                                                                                                                                                                                                                                                                                                                                                                                                                                                                                                                       |           |         |      |        |      | 19.5     | 20.5   | 21.5  | 22.5   | 23.        | 5           |  |
| b/12l/2t/3d     b/l/t/3d     b/l/t/2d     b/4l/t/d       £338     £113     £75     £67       £271     £277     £274     £359                                                                                                                                                                                                                                                                                                                                                                                                                                                                                                                                                                                                                                                                                                                                                                                                                                                                                                                                                                                                                                                                                                                                                                                                                                                                                                                                                                                                                                                                                                                                                                                                                                                                                                                                                                                                                                                                                                                                                                                                   |           |         |      |        |      |          |        |       |        |            | 0           |  |
| £338 £113 £75 £67<br>£271 £277 £274 £359                                                                                                                                                                                                                                                                                                                                                                                                                                                                                                                                                                                                                                                                                                                                                                                                                                                                                                                                                                                                                                                                                                                                                                                                                                                                                                                                                                                                                                                                                                                                                                                                                                                                                                                                                                                                                                                                                                                                                                                                                                                                                       | Mor       | ո, 6    |      | Tue, 7 |      | Wed, 8   |        |       |        | Thu, 9     |             |  |
| £271 £277 £274 £359                                                                                                                                                                                                                                                                                                                                                                                                                                                                                                                                                                                                                                                                                                                                                                                                                                                                                                                                                                                                                                                                                                                                                                                                                                                                                                                                                                                                                                                                                                                                                                                                                                                                                                                                                                                                                                                                                                                                                                                                                                                                                                            | b / 12l / | 2t / 3d |      | b/I/t/ | '3d  | b/I/t/2d |        |       | b      | b/4l/t/d   |             |  |
|                                                                                                                                                                                                                                                                                                                                                                                                                                                                                                                                                                                                                                                                                                                                                                                                                                                                                                                                                                                                                                                                                                                                                                                                                                                                                                                                                                                                                                                                                                                                                                                                                                                                                                                                                                                                                                                                                                                                                                                                                                                                                                                                | £33       | 38      |      | £113   |      | £75      |        |       |        | £67        |             |  |
| 138% 391% 694% 918%                                                                                                                                                                                                                                                                                                                                                                                                                                                                                                                                                                                                                                                                                                                                                                                                                                                                                                                                                                                                                                                                                                                                                                                                                                                                                                                                                                                                                                                                                                                                                                                                                                                                                                                                                                                                                                                                                                                                                                                                                                                                                                            | £27       | 71      |      | £277   |      | £274     |        |       |        | £359       |             |  |
| 331/0                                                                                                                                                                                                                                                                                                                                                                                                                                                                                                                                                                                                                                                                                                                                                                                                                                                                                                                                                                                                                                                                                                                                                                                                                                                                                                                                                                                                                                                                                                                                                                                                                                                                                                                                                                                                                                                                                                                                                                                                                                                                                                                          | 138       | 3%      |      | 391%   | 6    | 694%     |        |       |        |            | 918%        |  |